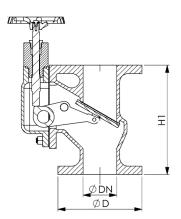

## F3059

Cast Steel Straight (Vertical) Storm Valve c/w Closing Device

Flanged JIS-5K or JIS-10K

The F3059 is a JIS specification storm valve supplied with a closing device.

It is used in sanitary discharge pipelines which have a ship-side exit, and prevent sea water entering the system during heavy sea.

## **Pressure & Temperature**

Test pressure:-

5.1 kgf/m<sup>2</sup>

Temperature range:-

-10°C to 60°C

| DN        | 50   | 65   | 80   | 100  | 125  | 150  | 200   |
|-----------|------|------|------|------|------|------|-------|
| H1        | 210  | 240  | 260  | 280  | 330  | 360  | 459   |
| D (5K)    | 130  | 155  | 180  | 200  | 235  | 265  | 320   |
| D (10K)   | 155  | 175  | 185  | 210  | 250  | 280  | 330   |
| Weight Kg | 11.5 | 16.5 | 21.6 | 29.6 | 43.6 | 51.6 | 106.5 |

| MATERIALS   |            |  |
|-------------|------------|--|
| Body/Bonnet | Cast Steel |  |
| Disc        | Bronze     |  |
| Stem        | Brass      |  |
| Flap        | NBR Faced  |  |

Do you require class approved valves? Contact sales for availability.