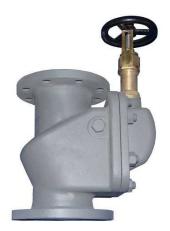

## F3059

Cast Steel Straight (Vertical) Storm Valve c/w Closing Device

Flanged JIS-5K or JIS-10K

The F3059 is a JIS specification storm valve supplied with a closing device.

It is used in sanitary discharge pipelines which have a ship-side exit, and prevent sea water entering the system during heavy sea.