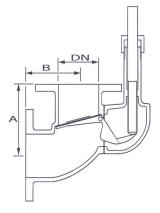

#### Pressure & Temperature

Pressure rating:-PN1

Temperature range:--10°C to 80°C

| DN        | 40  | 50  | 65  | 80  | 100 | 125 | 150 | 200 | 250 |
|-----------|-----|-----|-----|-----|-----|-----|-----|-----|-----|
| Α         | 162 | 162 | 154 | 143 | 168 | 305 | 305 | 489 | 650 |
| В         | 103 | 103 | 110 | 108 | 133 | 156 | 168 | 203 | 250 |
| Weight Kg | 13  | 16  | 18  | 20  | 28  | 54  | 71  | 135 | 240 |