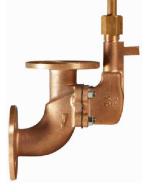

# JV350010

Bronze Angled Storm Valve Flanged PN16

Other flange drillings on request

Storm valves also known as scupper valves, are basically swing check valves which can be supplied with or without a closing device.

They are used in sanitary discharge pipelines which have a ship-side exit, and prevent sea water entering the system during heavy sea.