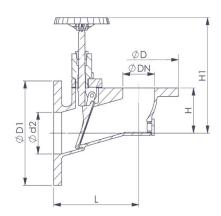

## **Pressure & Temperature**

Pressure rating:-

PN4

Temperature range:-

-10°C to 60°C

| DN        | 50 x 80 | 65 x 100 | 80 x 125 | 100 x 150 | 125 x 175 | 150 x 200 | 200 x 250 | 250 x 300 | 300 x 400 |
|-----------|---------|----------|----------|-----------|-----------|-----------|-----------|-----------|-----------|
| d2        | 70      | 85       | 100      | 130       | 158       | 190       | 240       | 300       | 400       |
| D         | 165     | 185      | 200      | 220       | 250       | 285       | 340       | 395       | 445       |
| D1        | 200     | 220      | 250      | 285       | 315       | 340       | 395       | 445       | 565       |
| L         | 180     | 200      | 215      | 250       | 290       | 330       | 425       | 630       | 650       |
| Н         | 90      | 100      | 108      | 130       | 152       | 176       | 180       | 300       | 300       |
| H1        | 245     | 255      | 275      | 285       | 350       | 365       | 360       | 500       | 500       |
| Weight Kg | 12      | 14       | 20       | 25        | 36        | 43        | 72        | 110       | 150       |