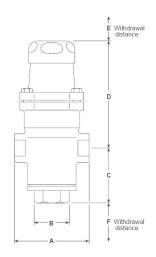

## **Pressure & Temperature**

Max upstream pressure:-14 bar Downstream pressure range:-0.35 to 8.6 bar (Max outlet pressure reduction ratio 10:1)

Temperature range:-

0°C to 75°C

| BSP                  | 1/2 | 3/4 | 1   |
|----------------------|-----|-----|-----|
| А                    | 83  | 96  | 108 |
| В                    | 32  | 32  | 32  |
| С                    | 62  | 62  | 62  |
| D                    | 130 | 130 | 130 |
| E                    | 25  | 25  | 25  |
| F                    | 40  | 40  | 40  |
| Flow K <sub>vs</sub> | 2.1 | 3.6 | 4.3 |
| Weight Kg            | 2.0 | 2.1 | 2.4 |