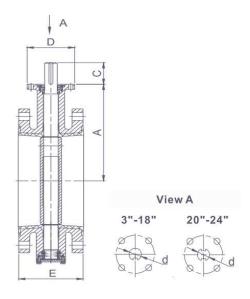

## **Pressure & Temperature**

Pressure range:-

16 Bar

Temperature range:-

-10°C to 120°C

| DN        | 80  | 100 | 150 | 200 | 250 | 300 | 350 | 400 | 450 | 500 | 600 |
|-----------|-----|-----|-----|-----|-----|-----|-----|-----|-----|-----|-----|
| E         | 127 | 127 | 127 | 152 | 203 | 203 | 203 | 203 | 203 | 203 | 203 |
| Α         | 160 | 178 | 213 | 245 | 276 | 318 | 357 | 408 | 438 | 471 | 573 |
| С         | 55  | 55  | 55  | 55  | 55  | 80  | 80  | 100 | 100 | 100 | 100 |
| D         | 90  | 90  | 125 | 125 | 125 | 150 | 150 | 210 | 210 | 210 | 210 |
| d         | 14  | 14  | 25  | 25  | 25  | 40  | 40  | 45  | 45  | 48  | 48  |
| ISO 5221  | F07 | F07 | F10 | F10 | F10 | F12 | F12 | F16 | F16 | F16 | F16 |
| Weight Kg | 20  | 24  | 33  | 48  | 60  | 80  | 205 | 250 | 316 | 465 | 623 |