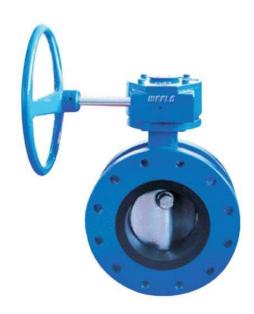

## JV100051

Ductile Iron EPDM Lined Butterfly Valve Double Flange Type Flanged PN16

Double flanged general purpose valve with an EPDM liner, offering a long life with low maintenance. Self-lubricating bearings ensures perfect guiding and turning of the shaft without seizure or premature wear.

The butterfly valve offers quick opening and closing with full flow in either direction and leak tight shut off.

Flange gaskets not needed since the lining that extends onto the faces acts as a gasket.

## Approvals, Features & Benefits

- WRAS approved components
- Bubble-tight sealing
- Epoxy coated body
- ISO 5211 top for direct mount actuation
- · Gearbox operated as standard