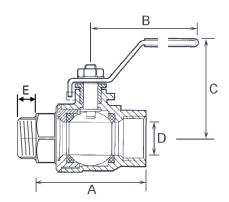

## **Pressure & Temperature**

Pressure range :-PN63 rated

Temperature range\*:-

- -10°C to 180°C
- \* Dependent on pressure

| BSPP      | 1/4  | 3/8  | 1/2  | 3/4  | 1    | 1¼    | 1½   | 2     |
|-----------|------|------|------|------|------|-------|------|-------|
| Α         | 58   | 59   | 68   | 78   | 99   | 112.4 | 114  | 151.7 |
| В         | 99   | 102  | 102  | 122  | 157  | 135   | 191  | 165   |
| С         | 51   | 51   | 53   | 59   | 73   | 78    | 91   | 99    |
| D         | 11.6 | 12.7 | 15   | 20   | 25   | 32    | 38   | 50    |
| D1        | 7    | 8.5  | 12.5 | 17.5 | 23.6 | 30.8  | 36.6 | 47.5  |
| E         | 12.6 | 13.2 | 16.7 | 18.2 | 21   | 23.5  | 23.5 | 27.8  |
| Weight Kg | 0.3  | 0.3  | 0.35 | 0.58 | 1.04 | 1.54  | 2.3  | 3.8   |