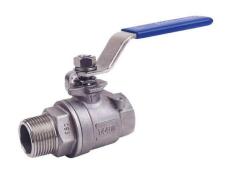

## JV090024

Stainless Steel
2-Piece Ball Valve
c/w Operating Lever
BSPP Threaded
Male x Female

A versatile and robust two-piece stainless steel ball valve with male x female connections suitable for a wide range of isolation applications.

The quarter turn operation in conjunction with the PTFE seats provides fast positive isolation.

This valve can be locked in either the open or closed position.

## **Approvals, Features & Benefits**

- PTFE seats
- Full bore
- Lever operated
- Lockable in the open & closed position
- Blow-out proof stem