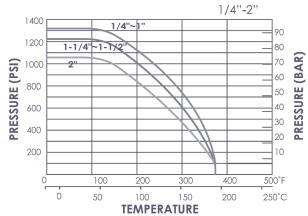

## **Pressure & Temperature**

Pressure range :-PN63 rated

Temperature range\*:-

- -10°C to 180°C
- \* Dependent on pressure

| BSPP      | 1/4  | 3/8  | 1/2  | 3/4  | 1    | 1¼    | 1½   | 2     |
|-----------|------|------|------|------|------|-------|------|-------|
| Α         | 58   | 59   | 68   | 78   | 99   | 112.4 | 114  | 151.7 |
| В         | 99   | 102  | 102  | 122  | 157  | 135   | 191  | 165   |
| С         | 51   | 51   | 53   | 59   | 73   | 78    | 91   | 99    |
| D         | 11.6 | 12.7 | 15   | 20   | 25   | 32    | 38   | 50    |
| D1        | 7    | 8.5  | 12.5 | 17.5 | 23.6 | 30.8  | 36.6 | 47.5  |
| E         | 12.6 | 13.2 | 16.7 | 18.2 | 21   | 23.5  | 23.5 | 27.8  |
| Weight Kg | 0.3  | 0.3  | 0.35 | 0.58 | 1.04 | 1.54  | 2.3  | 3.8   |

## PRESSURE TEMPERATURE RATING

Important - Dimensions may vary, if critical please contact sales for confirmation