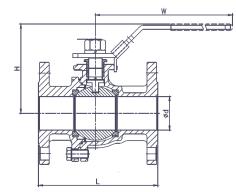

## **Pressure & Temperature**

Pressure range :-PN16 rated

Temperature range\*:-

-20°C to 200°C

\* Dependent on pressure

| DN        | 15  | 20  | 25   | 32   | 40   | 50   | 65   | 80   | 100  | 125 | 150 | 200 | 250  |
|-----------|-----|-----|------|------|------|------|------|------|------|-----|-----|-----|------|
| L         | 115 | 120 | 125  | 130  | 140  | 150  | 170  | 180  | 190  | 325 | 350 | 400 | 450  |
| w         | 169 | 169 | 206  | 206  | 267  | 267  | 298  | 390  | 390  | 743 | 743 | 925 | 1050 |
| н         | 86  | 89  | 104  | 109  | 130  | 135  | 145  | 166  | 181  | 240 | 257 | 324 | 378  |
| d         | 15  | 20  | 25   | 32   | 38   | 50   | 63   | 76   | 100  | 125 | 150 | 200 | 250  |
| Weight Kg | 2.2 | 2.6 | 3.65 | 6.12 | 6.85 | 9.65 | 15.2 | 19.6 | 27.3 |     | 53  | 80  |      |