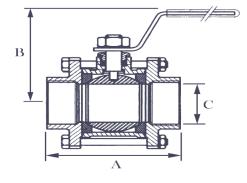

## **Pressure & Temperature**

Pressure range :-PN63 rated

Temperature range\*:--20°C to 200°C

\* Dependent on pressure

| BSPP      | 1⁄4 | <sup>3</sup> /8 | 1/2 | 3⁄4 | 1   | 11⁄4 | 11⁄2 | 2   | <b>2</b> <sup>1</sup> / <sub>2</sub> | 3   | 4   |
|-----------|-----|-----------------|-----|-----|-----|------|------|-----|--------------------------------------|-----|-----|
| Α         | 67  | 67              | 63  | 71  | 80  | 96   | 104  | 124 | 163                                  | 191 | 242 |
| В         | 55  | 55              | 55  | 60  | 67  | 78   | 91   | 101 | 130                                  | 136 | 160 |
| С         | 12  | 12              | 15  | 20  | 25  | 32   | 38   | 49  | 65                                   | 78  | 100 |
| Weight Kg | 0.4 | 0.4             | 0.4 | 0.6 | 0.8 | 1.3  | 1.6  | 2.5 | 5.3                                  | 7.9 | 14  |