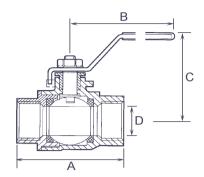

## **Pressure & Temperature**

Pressure range :-

PN63 rated

Temperature range\*:-

- -20°C to 200°C
- \* Dependent on pressure

| BSPP      | 1/4 | 3/8 | 1/2 | 3/4 | 1   | 11⁄4 | 1½  | 2   | 2½  | 3   | 4    |
|-----------|-----|-----|-----|-----|-----|------|-----|-----|-----|-----|------|
| Α         | 52  | 52  | 55  | 62  | 74  | 80   | 92  | 106 | 145 | 168 | 240  |
| В         | 96  | 96  | 96  | 110 | 133 | 133  | 172 | 172 | 220 | 245 | 317  |
| С         | 51  | 51  | 52  | 59  | 72  | 78   | 88  | 96  | 125 | 138 | 175  |
| D         | 12  | 12  | 15  | 20  | 25  | 32   | 38  | 49  | 65  | 78  | 96   |
| Weight Kg | 0.2 | 0.2 | 0.2 | 0.3 | 0.5 | 0.8  | 1.1 | 1.5 | 3.6 | 5.5 | 19.3 |