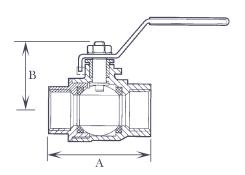

## **Pressure & Temperature**

Pressure range :-

1/4" - 3/8" PN50 rated 1/2" - 2" PN25 rated

Temperature range:-

-15°C to 120°C

| BSPP      | 1/4  | 3/8  | 1/2  | 3/4  | 1    | 11⁄4 | 1½   | 2    |
|-----------|------|------|------|------|------|------|------|------|
| Α         | 48   | 49   | 61   | 70   | 84   | 98   | 108  | 130  |
| В         | 37   | 37   | 44   | 52   | 56   | 63   | 69   | 83   |
| Weight Kg | 0.19 | 0.18 | 0.23 | 0.39 | 0.58 | 0.98 | 1.52 | 2.65 |