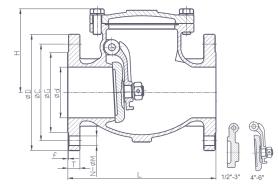

## **Pressure & Temperature**

Maximum pressure:-PN16 rated

Temperature range:--20°C to 180°C

| d (DN)    | 25      | 40      | 50      | 65      | 80      | 100     | 150     |
|-----------|---------|---------|---------|---------|---------|---------|---------|
| L         | 135     | 165     | 203     | 216     | 241     | 292     | 356     |
| н         | 64      | 75      | 97      | 111     | 120     | 162     | 203     |
| D         | 115     | 150     | 165     | 185     | 200     | 220     | 285     |
| C (PCD)   | 85      | 110     | 125     | 145     | 160     | 180     | 240     |
| N-ØM      | 4 x M12 | 4 x M16 | 4 x M16 | 4 x M16 | 8 x M16 | 8 x M16 | 8 x M20 |
| G         | 68      | 88      | 102     | 122     | 138     | 158     | 212     |
| f         | 2       | 3       | 3       | 3       | 3       | 3       | 3       |
| t         | 16      | 16      | 18      | 18      | 20      | 20      | 22      |
| Weight Kg | 3.1     | 6.1     | 8.5     | 12.2    | 16.8    | 25.8    | 50.0    |