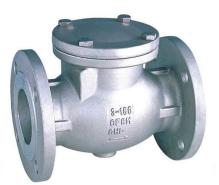

## Check (Non-Return) Valves

JV081020

Stainless Steel Swing Type Check (Non-Return) Valve Flanged PN16

A robust stainless steel, swing type (flapper) check valve suitable for a wide range of applications.

It can be fitted in the horizontal position or in the vertical position with the flow going upwards.

## Features, Benefits & Approvals

- Suitable for various applications
- Stainless steel seat
- Bolted bonnet

| MATERIALS |                        |
|-----------|------------------------|
| Body      | Stainless Steel (CF8M) |
| Bonnet    | Stainless Steel (CF8M) |
| Disc      | Stainless Steel (CF8M) |
| Gasket    | PTFE                   |