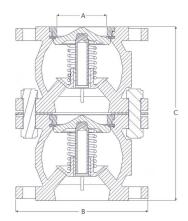

## JV081013

(Model 237)

Ductile Iron Body Spring-Loaded Double Check (Non-Return) Valve

Flanged PN16

WRAS approved spring-loaded double check (non-return valve) suitable for potable water applications.

This valve can be installed in both horizontal and vertical lines with upward flow or in any intermediate position.

## **Pressure & Temperature**

Pressure range :-

PN16

Temperature range:-

-10°C to 85°C

| DN (A)    | 50   | 65    | 80    | 100   | 125   | 150   | 200   | 250 | 300 |
|-----------|------|-------|-------|-------|-------|-------|-------|-----|-----|
| В         | 165  | 185   | 200   | 220   | 250   | 285   | 340   | 405 | 460 |
| С         | 203  | 243   | 283   | 343   | 403   | 463   | 579   | 711 | 823 |
| Kv        | 89.9 | 109.7 | 133.9 | 240.2 | 375.8 | 540.0 | 963.4 | -   | -   |
| Weight Kg | 16.6 | 21    | 27    | 35    | 57    | 78    | 106   | 160 | 250 |