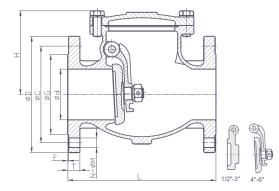

## **Pressure & Temperature**

Maximum pressure:-Class 150 Rated

Temperature range:--20°C to 180°C

| d (DN)    | 25      | 40      | 50      | 65      | 80      | 100     | 150     |
|-----------|---------|---------|---------|---------|---------|---------|---------|
| L         | 135     | 165     | 203     | 216     | 241     | 292     | 356     |
| н         | 64      | 75      | 97      | 111     | 120     | 162     | 203     |
| D         | 108     | 127     | 152     | 178     | 191     | 229     | 279     |
| C (PCD)   | 79      | 98      | 121     | 140     | 152     | 191     | 241     |
| N-ØM      | 4 x M16 | 4 x M19 |
| G         | 51      | 73      | 92      | 105     | 127     | 157     | 216     |
| f         | 2       | 2       | 2       | 2       | 2       | 2       | 3       |
| t         | 16      | 16      | 18      | 18      | 20      | 20      | 22      |
| Weight Kg | 3.1     | 6.1     | 8.5     | 12.2    | 16.8    | 25.8    | 50.0    |