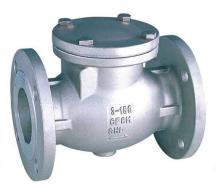

## Check (Non-Return) Valves 74

JV080059

Stainless Steel ANSI 150 Swing Type Check (Non-Return) Valve Flanged ASA 150

A robust stainless steel, swing type (flapper) check valve suitable for a wide range of applications.

It can be fitted in the horizontal position or in the vertical position with the flow going upwards.

## Features, Benefits & Approvals

- Suitable for various applications
- Stainless steel seat
- Bolted bonnet