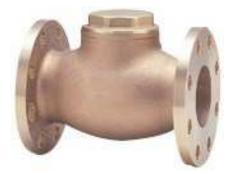

F7356

Bronze Metal Seat Lift Type Check (Non-Return) Valve Flanged JIS-5K

A bronze lift type check (non-return) valve with a bronze disc conforming JIS Japanese specifications. It must be fitted in the horizontal position.