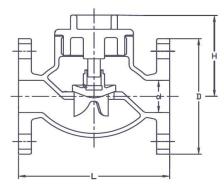

## Features, Benefits & Approvals

- JIS 5K specifications
- Lift type
- Screwed bonnet
- Bronze body & disc

Pressure & Temperature Non-shock water: 7 Bar @ 120°C

**Oil & Pulsating Water:** 5 Bar

| SIZE      | 15     | 20     | 25     | 32     | 40     |
|-----------|--------|--------|--------|--------|--------|
| L         | 120    | 120    | 120    | 140    | 160    |
| н         | 77     | 77     | 77     | 81     | 91     |
| d         | 15     | 20     | 25     | 32     | 40     |
| D         | 80     | 85     | 95     | 115    | 120    |
| PCD       | 60     | 65     | 75     | 90     | 95     |
| Holes     | 4 x 12 | 4 x 12 | 4 x 12 | 4 x 15 | 4 x 15 |
| Weight Kg | 2.39   | 2.39   | 2.39   | 3.80   | 4.95   |