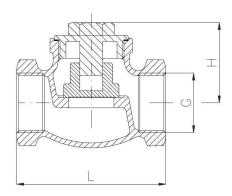

## **Pressure & Temperature**

Pressure range:-

PN16 Rated

Temperature Range:-

16 bar @ 120°C

10 bar @ 225°C\*

\* Steam 180°C

| DN        | 10  | 15  | 20  | 25  | 32    | 40    | 50  | 65    | 80  |
|-----------|-----|-----|-----|-----|-------|-------|-----|-------|-----|
| G (BSP)   | 3/8 | 1/2 | 3/4 | 1   | 1 1/4 | 1 1/2 | 2   | 2 1/2 | 3   |
| L         | 60  | 65  | 75  | 90  | 105   | 120   | 145 | 170   | 200 |
| Н         | 40  | 40  | 50  | 50  | 60    | 65    | 75  | 90    | 100 |
| Weight Kg | 0.3 | 0.4 | 0.5 | 0.9 | 1.3   | 1.9   | 3.0 | 5.8   | 7.3 |