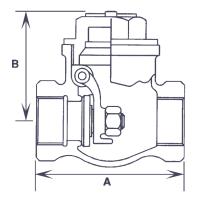

## Pressure & Temperature 10.5 Bar @ 180°C 25 Bar @ 100°C

| BSPP      | 1/2  | 3⁄4   | 1     | 1¼    | 11⁄2  | 2     | 21/2   | 3      | 4     |
|-----------|------|-------|-------|-------|-------|-------|--------|--------|-------|
| Α         | 60   | 70    | 80    | 95    | 110   | 125   | 161    | 180    | 216   |
| В         | 47   | 51    | 55    | 63    | 67    | 82    | 103    | 112    | 133   |
| Kv*       | 6.26 | 11.13 | 17.38 | 28.48 | 44.51 | 69.53 | 117.50 | 178.02 |       |
| Weight Kg | 0.38 | 0.59  | 0.88  | 1.15  | 1.51  | 2.48  | 4.8    | 6.79   | 13.07 |