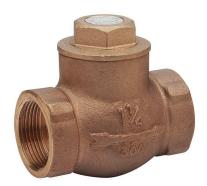

## JV080047

Bronze Metal Seat Swing Type Check (Non-Return) Valve BSPP Threaded

An economical bronze swing type check (nonreturn) valve with low cracking pressures. Can be installed in horizontal and vertical lines with upward flow.