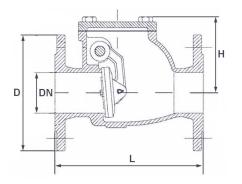

## JV080046

Iron Body Bronze Trim Swing Type Check (Non-Return) Valve Flanged PN16

Other flange drillings or undrilled on request, dimensions may differ

A robust swing type (flapper) check valve with an iron disc and bronze trim suitable for cold and hot water, fuel oil and other non-aggressive medium.

It can be fitted in the horizontal position or in the vertical position with the flow going upwards.

## **Pressure & Temperature**

Maximum pressure:-PN16 rated

Temperature range:--10°C to 120°C

| DN        | 40  | 50   | 65  | 80  | 100 | 125 | 150 | 200 |
|-----------|-----|------|-----|-----|-----|-----|-----|-----|
| L         | 200 | 203  | 216 | 241 | 292 | 330 | 356 | 495 |
| н         | 100 | 121  | 135 | 141 | 168 | 182 | 215 | 267 |
| D         | 150 | 165  | 185 | 200 | 220 | 250 | 285 | 340 |
| Weight Kg | 10  | 11.5 | 15  | 19  | 27  | 37  | 52  | 72  |