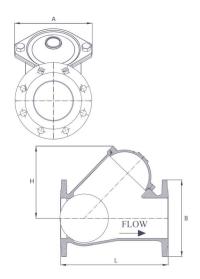

## **Pressure & Temperature**

Pressure range:-PN16 Rated

Temperature Range:-

DN50 : -10°C to 220°C DN65-150 : -10°C to 80°C

| DN                       | 50   | 65   | 80   | 100  | 125  | 150   |
|--------------------------|------|------|------|------|------|-------|
| Α                        | 140  | 155  | 185  | 220  | 255  | 290   |
| В                        | 165  | 185  | 200  | 226  | 253  | 285   |
| L                        | 200  | 240  | 260  | 300  | 350  | 400   |
| н                        | 115  | 135  | 160  | 190  | 222  | 268   |
| Cracking Pressure (mbar) | 4.49 | 5.69 | 6.70 | 8.71 | 9.29 | 12.29 |
| Weight Kg                | 8    | 12   | 15.5 | 21.5 | 30   | 45    |