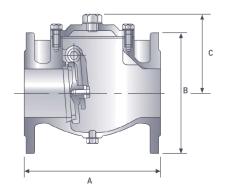

## Pressure & Temperature

Pressure range:-

16 bar

Temperature range\*:-

-10°C to 70°C

\*Insulate at 0°C and below

| DN           | 50      | 80      | 100     | 150     | 200      | 250      | 300      |
|--------------|---------|---------|---------|---------|----------|----------|----------|
| Α            | 203     | 241     | 292     | 356     | 495      | 622      | 698      |
| В            | 165     | 200     | 220     | 285     | 340      | 405      | 460      |
| С            | 135     | 132     | 140     | 186     | 218      | 272      | 311      |
| Flange PCD   | 125     | 160     | 180     | 240     | 295      | 355      | 410      |
| Flange Bolts | 4 x M16 | 8 x M16 | 8 x M16 | 8 x M20 | 12 x M20 | 12 x M24 | 12 x M24 |
| Weight Kg    | 14      | 20      | 26      | 50      | 96       | 155      | 215      |