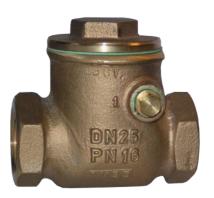

## JV080028

Bronze Body & Disc PTFE Seal Marine Quality Swing Type Check (Non-Return) Valve BSPP Threaded

A robustly constructed bronze, swing check (non-return) valve particularly suitable for marine applications, also good for steam, water, oil and other neutral non aggressive liquids.

## Approvals, Features & Benefits

- 3.1 Material certificates on request
- Marine quality
- Bronze construction
- PTFE seal

| MATERIALS |                           |
|-----------|---------------------------|
| Body      | Bronze RG5 (CuSn5ZnPb5-C) |
| Bonnet    | Bronze RG5 (CuSn5ZnPb5-C) |
| Clapper   | Bronze RG5 (CuSn5ZnPb5-C) |
| Disc      | PTFE                      |
| Pin       | Brass (Ms 58)             |