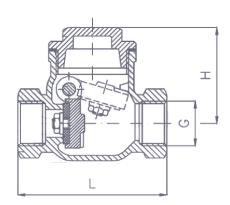

## **Pressure & Temperature**

Pressure range:-

PN16 rated

Temperature Range:-

10 bar @ 180°C 16 bar @ 100°C

| BSPP (G)  | 1/2 | 3/4 | 1   | 11⁄4 | 1½  | 2   | 21/2 | 3   |
|-----------|-----|-----|-----|------|-----|-----|------|-----|
| L         | 70  | 80  | 95  | 110  | 125 | 145 | 170  | 205 |
| Н         | 45  | 50  | 65  | 70   | 75  | 90  | 105  | 115 |
| Weight Kg | 0.6 | 0.7 | 1.1 | 1.6  | 2.1 | 3.4 | 6.0  | 7.6 |