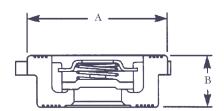

## **Pressure & Temperature**

Pressure range:-PN52 Rated

Temperature Range:-

-10°C to 300°C

| SIZE      | 15   | 20   | 25   | 32   | 40   | 50   | 65   | 80   | 100  |
|-----------|------|------|------|------|------|------|------|------|------|
| Α         | 40   | 47   | 72   | 72   | 82   | 95   | 115  | 132  | 152  |
| В         | 16   | 19   | 22   | 28   | 31.5 | 40   | 46   | 50   | 60   |
| Weight Kg | 0.11 | 0.18 | 0.26 | 0.40 | 0.55 | 1.00 | 1.60 | 2.10 | 3.20 |