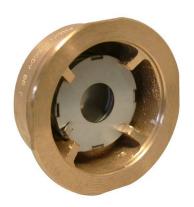

## JV080020

Brass Body
Stainless Steel Disc
Spring-Loaded
Check (Non-Return) Valve
Multi-Flange Wafer Type
PN16/25/40

An economical spring-loaded non-return valve with a brass body and a stainless steel disc.

## Approvals, Features & Benefits

- Suitable for water, steam & oil
- Lightweight & economic
- Spring loaded
- Suitable for upward & horizontal flow
- Space saving