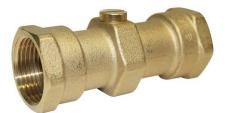

## Check (Non-Return) Valves

JV080008 Floguard ® DZR Brass Body EPDM Seal Spring-Loaded

Double Check (Non-Return) Valve BSPP Threaded

A WRAS approved economical spring-loaded double check (non-return valve) with a DZR brass body and EPDM seals. The valve requires a minimum pressure of 0.1 bar to open and can be installed in both horizontal and vertical lines with upward flow or in any intermediate position.