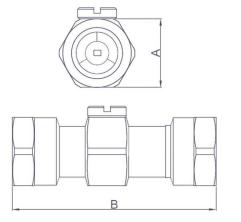

## Pressure & Temperature

Pressure range :-PN16 Temperature range:-0°C to 85°C

| BSPP      | 1/2  | 3/4  | 1    | 1 1/4 | 1 1/2 | 2    |
|-----------|------|------|------|-------|-------|------|
| Α         | 25   | 31   | 38   | 46    | 52    | 65   |
| В         | 75   | 87   | 101  | 121   | 143   | 184  |
| Weight Kg | 0.13 | 0.20 | 0.39 | 0.61  | 0.73  | 1.45 |