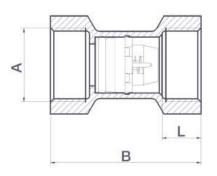

## **Pressure & Temperature**

Pressure range :-PN16 Temperature range:-0°C to 85°C

| BSPP (A)  | 1/2  | 3/4  | 1    | 1 1/4 | 1 1/2 | 2     |
|-----------|------|------|------|-------|-------|-------|
| В         | 46   | 54   | 63.5 | 75.5  | 82.5  | 105.5 |
| L         | 13.5 | 14   | 16   | 18.5  | 18.5  | 23    |
| Weight Kg | 0.08 | 0.12 | 0.20 | 0.33  | 0.43  | 0.83  |