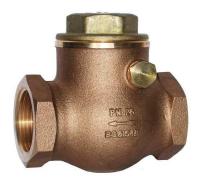

1060A

Bronze Metal Disc Swing Type Check (Non-Return) Valve BSP Threaded

This bronze swing type check valves is suited for steam, water and oil applications. It can be fitted in the horizontal position or in the vertical position with the flow going upwards. This valve requires a low minimum pressure to open.

## Approvals, Features & Benefits

- BS5154 Series B
- Suitable for air, oil, steam & water
- Cracking pressure 0.5 1 bar
- High quality construction
- Metal seat

| MATERIALS                        |                                         |
|----------------------------------|-----------------------------------------|
| Body                             | Bronze                                  |
| Сар                              | Bronze (1/2" - 2"), Brass (2 1/2" - 4") |
| Swinger                          | Brass (1/2" - 1"), Bronze (1 1/4" - 4") |
| Swinger Pin                      | Brass                                   |
| Swing Pin Cap (2 1/2" - 4" only) | Brass                                   |
| Nut                              | Brass                                   |