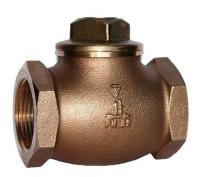

## 1039

Bronze Metal Disc Lift Type Check (Non-Return) Valve BSP Threaded

A good quality bronze lift type check (non-return) valve which is suitable for steam, air, water and oil applications. It must be fitted in the horizontal position.

## Approvals, Features & Benefits

- BS5154 Series B
- Suitable for air, oil, steam & water
- Cracking pressure 0.5 1 bar
- High quality construction
- Metal seat
- Must be installed in the horizontal position