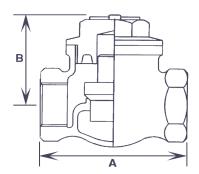

## **Pressure & Temperature**

Pressure range:-PN32 Rated

Temperature Range:-32 bar @ -10°C to 100°C 14 bar @ 198°C

| BSPP      | 1/2  | 3/4  | 1    | 1 1/4 | 1 1/2 | 2    |
|-----------|------|------|------|-------|-------|------|
| Α         | 57   | 65   | 78   | 89    | 100   | 121  |
| В         | 30   | 40   | 45   | 55    | 60    | 65   |
| Weight Kg | 0.28 | 0.44 | 0.68 | 1.14  | 1.46  | 2.24 |