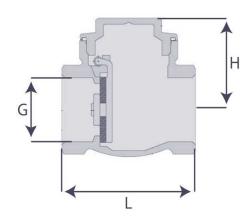

## **Pressure & Temperature**

Pressure range :-PN16 (3/8" to 3") PN10 (4")

Temperature range:--10°C to 80°C

| BSPP (G)  | 3/8  | 1/2  | 3/4  | 1    | 1 1/4 | 1 1/2 | 2   | 2 1/2 | 3    | 4   |
|-----------|------|------|------|------|-------|-------|-----|-------|------|-----|
| L         | 47   | 47   | 54   | 64   | 75    | 83    | 98  | 116   | 135  | 164 |
| н         | 32   | 32   | 35   | 39   | 47    | 51    | 59  | 67    | 77   | 92  |
| Weight Kg | 0.17 | 0.15 | 0.21 | 0.33 | 0.49  | 0.65  | 1.0 | 1.56  | 2.24 | 3.8 |